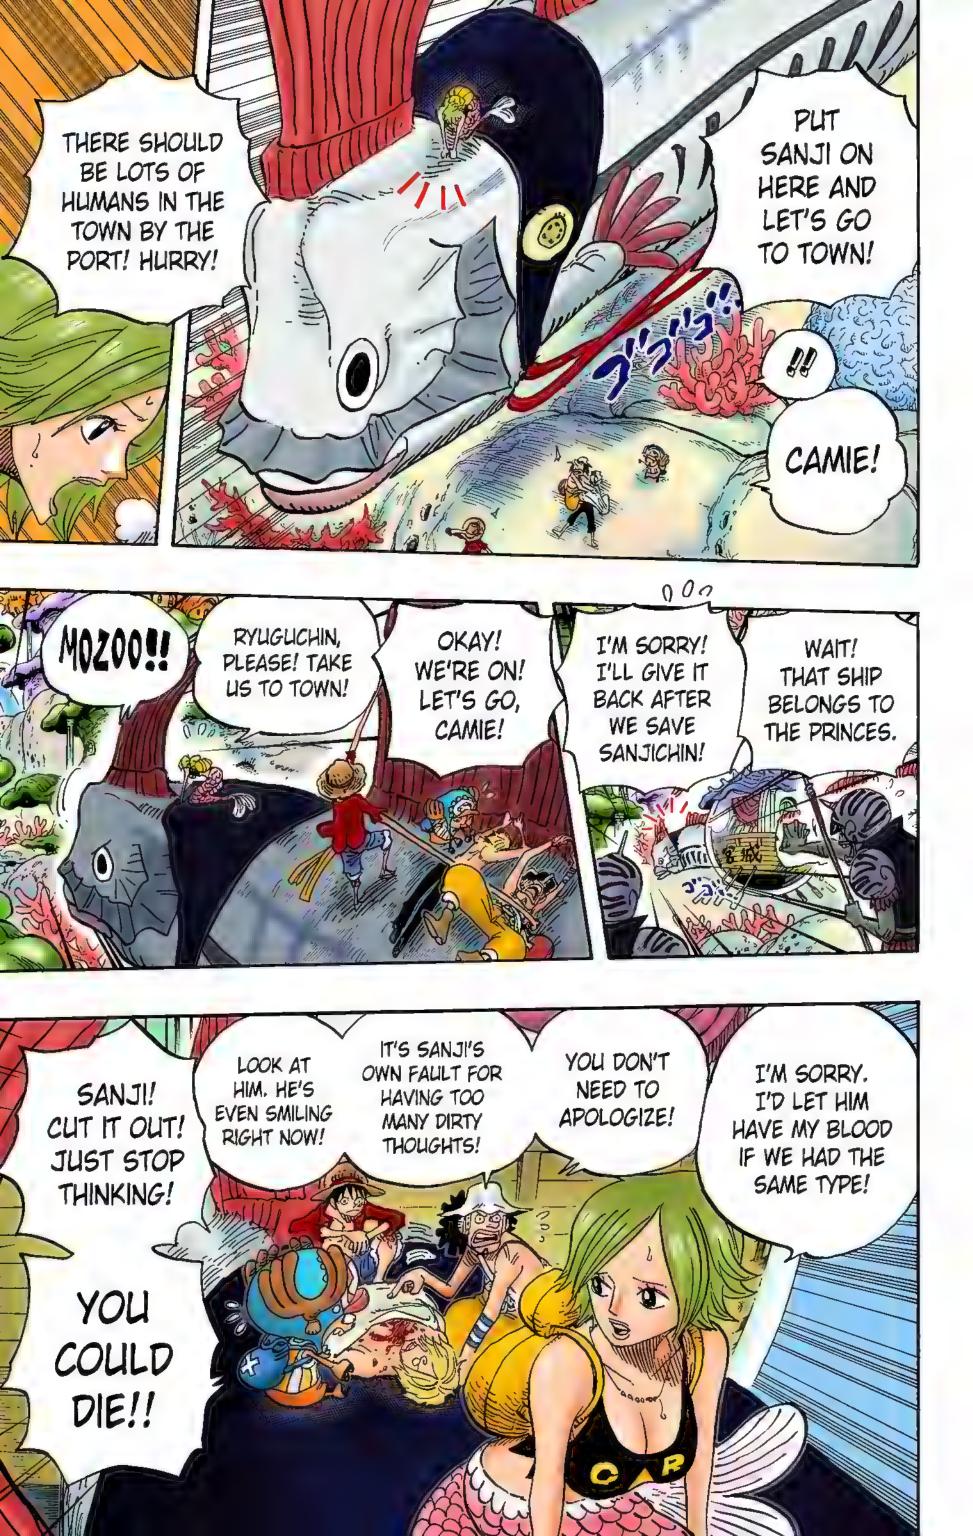

## Chapter 609: ADVENTURE ON FISH-MAN ISLAND

SANJI'S BLOOD TYPE IS PRETTY RARE, YOU KNOW.

WHO?

THE MERMAID

PRINCESS?

NO.

X

IF HE'D GOTTEN ANY MORE NOSEBLEEDS, IT WOULD'VE BEEN BAD. I'M ALL OUT OF HIS TYPE OF BLOOD.

BEING HERE SEEMS TO HAVE CURED HIM.

Q: My friend put a melon bun in the DVD return box by mistake. What should we do?

--Pon Class

A: Yeah, that happens all the time. Wait! NO, it doesn't! 3 But now that I think about it, did that friend really rent a DVD? You sure that friend didn't rent a melon Bun instead? That could happen, right? Ha ha ha.